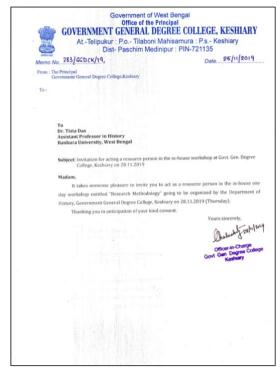

In the first session Dr. Sudipta Chakraborty, Honorable Officer-In-Charge addressed the listeners and welcomed the chief speaker of the program Dr. Tista Das, Assistant Professor, Dept of History, Bankura University.

The relevant documents are attached.

Notice of the program from Head, Dept. of History, GGDC, Keshiary as countersigned by IQAC committee, GGDC, Keshiary.

Invitation letter from the office of the Officer-In-Charge, GGDC, Keshiary to Dr. Tista Das, Assistant Professor of History, Bankura University, to act as a resource person in the research methodology program.