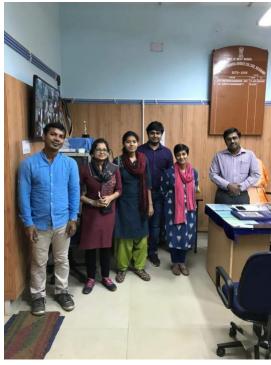

herjee conducted the interactive session. Dr. Tista Das shared ideas to the queries of the students that spawned great enthusiasm among students about their future for a stronger foundation in academia. Dr. Kalyanasis Bhattacharyya, Head, GGDC, Keshiary conducted the valedictory season. Overall, the program was very successful and helped the students a lot.

The relevant documents are attached.

Notice of the program from Head, Dept. of History, GGDC, Keshiary as countersigned by IQAC committee, GGDC, Keshiary.



Invitation letter from the office of the Officer-In-Charge, GGDC, Keshiary to Dr. Tista Das, Assistant Professor of History, Bankura University, to act as a resource person in the research methodology program.



Selected snapshots of the program and of interactive session.







#### $Attendance \ record \ of \ students \ present \ during \ the \ program \ and \ interaction.$

|        |                 | Govt. General Degree College, Keshiary DEPARTMENT OF HISTORY |                            |
|--------|-----------------|--------------------------------------------------------------|----------------------------|
| -10    | - 28/11/2019    | Definer                                                      | Subject: Workshop on a     |
| Dare.  |                 | Name                                                         | Me the dalogy<br>Signature |
| Sl.No. | Roll No/Regue   |                                                              | Samoreth Beron             |
| 1      | HISH-19-004     |                                                              | S