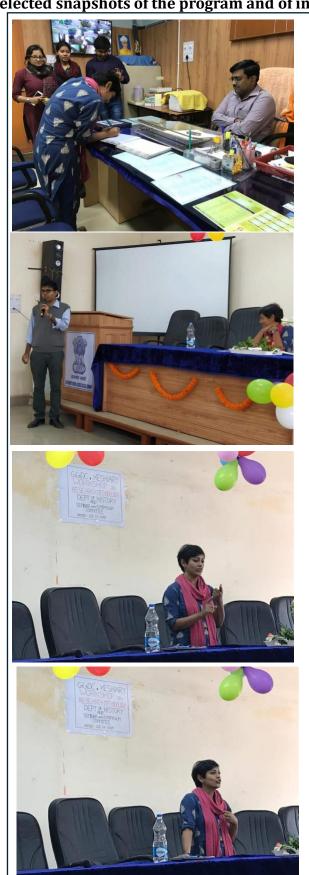

Mukherjee conducted the interactive session. Dr. Tista Das shared ideas to the queries of the students that spawned great enthusiasm among students about their future for a stronger foundation in academia. Dr. Kalyanasis Bhattacharyya, Head, GGDC, Keshiary conducted the valedictory season. Overall, the program was very successful and helped the students a lot.

The relevant documents are attached.

Notice of the program from Head, Dept. of History, GGDC, Keshiary as countersigned by IQAC committee, GGDC, Keshiary.



Invitation letter from the office of the Officer-In-Charge, GGDC, Keshiary to Dr. Tista Das, Assistant Professor of History, Bankura University, to act as a resource person in the research methodology program.



Selected snapshots of the program and of interactive session.







#### $Attendance \ record \ of \ students \ present \ during \ the \ program \ and \ interaction.$

|        |                 | Govt. General Degree College, Keshiary DEPARTMENT OF HISTORY |                            |
|--------|-----------------|--------------------------------------------------------------|----------------------------|
| -10    | - 28/11/2019    | Definer                                                      | Subject: Workshop on a     |
| Dare.  |                 | Name                                                         | Me the dalogy<br>Signature |
| Sl.No. | Roll No/Regue   |                                                              | Samoreth Beron             |
| 1      | HISH-19-004     |