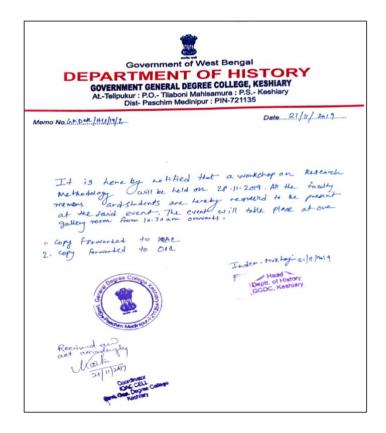

One day workshop on Research Methodology, organized by Department of History, Govt. General Degree College, Keshiary held on 28-11-2019.

#### **Summary:**

Department of History, Govt. General Degree College, Keshiary organized a workshop on research methodology on 28-11-2019 which is a part of the seven-day in house program that was held in the last week of November 2019 at Govt Gen. Degree College, Keshiary. Research methodology is one of the most important learning events in the field of Higher education. Starting from initiation and conceptualization of a research idea it spans execution of study, testing and concluding/discussing the importance of the study and finally to manuscript drafting for publication consideration. Keeping in view the tremendous importance of research methodology in making undergraduate students aware of the research process, Dept. of History, GGDC Keshiary, took the decision of conducting a one-day workshop on research methodology in History in our college.

The relevant documents are attached.

Notice of the program from Head, Dept. of History, GGDC, Keshiary as countersigned by IQAC committee, GGDC, Keshiary.

Invitation letter from the office of the Officer-In-Charge, GGDC, Keshiary to Dr. Tista Das, Assistant Professor of History, Bankura University, to act as a resource person in the research methodology program.