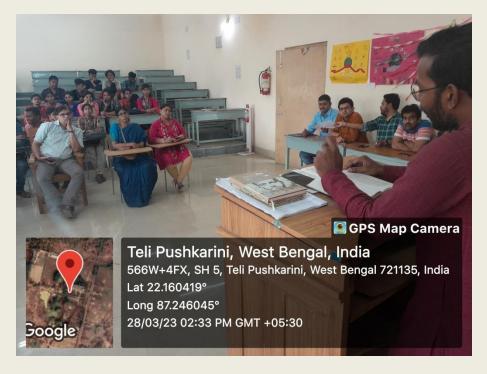

One day workshop on Research Methodology, organized by Department of History, Govt. General Degree College, Keshiary held on 28-11-2019.

#### **Summary:**

Department of History, Govt. General Degree College, Keshiary organized a workshop on research methodology on 28-11-2019 which is a part of the seven-day in house program that was held in the last week of November 2019 at Govt Gen. Degree College, Keshiary. Research methodology is one of the most important learning events in the field of Higher education. Starting from initiation and conceptualization of a research idea it spans execution of study, testing and concluding/discussing the importance of the study and finally to manuscript drafting for publication consideration. Keeping in view the tremendous importance of research methodology in making undergraduate students aware of the research process, Dept. of History, GGDC Keshiary, took the decision of conducting a one-day workshop on research methodology in History in our college.

Selected snapshots of the program and of interactive session.