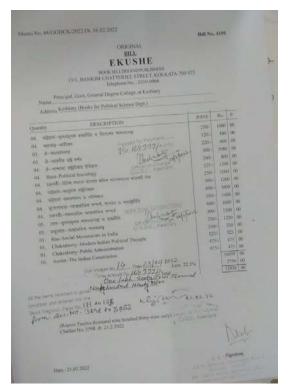

| 1970                                                     |            |           |  |  |  |
|                | THE COUNTY OF THE PARTY OF THE  |                                                          |            |           |  |  |  |





## **GOVERNMENT GENERAL DEGREE COLLEGE, KESHIARY**

At.-Telipukur : P.O.- Tilaboni Mahisamura : P.S.- Keshiary Dist- Paschim Medinipur : PIN-721135 www.ggdckeshiary.ac.in









Purchase bill of KOHA software and other automation related bill: Click here



# GOVERNMENT GENERAL DEGREE COLLEGE, KESHIARY At.-Telipukur: P.O.- Tilaboni Mahisamura: P.S.- Keshiary

At.-Telipukur : P.O.- Tilaboni Mahisamura : P.S.- Keshiary
Dist- Paschim Medinipur : PIN-721135
www.ggdckeshiary.ac.in

### 4. Usage of library

|      |                | 13/12/2023                    |                         |         |            |                             | ISSUE ON