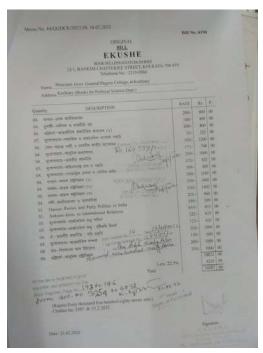

-721135
www.ggdckeshiary.ac.in



Creating and managing Integrated Library Management System (ILMS)



Dedicated workers creating and managing Library Management System (ILMS) for our college library. All the book Barcoding for digital library process is now completed.



### **GOVERNMENT GENERAL DEGREE COLLEGE, KESHIARY**

At.-Telipukur : P.O.- Tilaboni Mahisamura : P.S.- Keshiary
Dist- Paschim Medinipur : PIN-721135
www.ggdckeshiary.ac.in

### 2. Open Educational E-Resource Repositories (OER repositories)

### Library Web Page with Link to the E-Resources





GOVERNMENT GENERAL DEGREE COLLEGE, KESHIARY

At.-Telipukur: P.O.- Tilaboni Mahisamura: P.S.- Keshiary

Dist- Paschim Medinipur: PIN-721135

www.ggdckeshiary.ac.in

### 3. Purchase of books

### Sample bills of books purchased







|                | EF