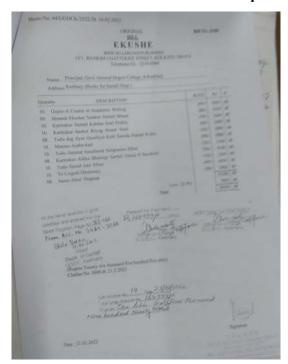

PIN-721135
www.ggdckeshiary.ac.in



Creating and managing Integrated Library Management System (ILMS)



Dedicated workers creating and managing Library Management System (ILMS) for our college library. All the book Barcoding for digital library process is now completed.



### **GOVERNMENT GENERAL DEGREE COLLEGE, KESHIARY**

At.-Telipukur : P.O.- Tilaboni Mahisamura : P.S.- Keshiary
Dist- Paschim Medinipur : PIN-721135
www.ggdckeshiary.ac.in

### 2. Open Educational E-Resource Repositories (OER repositories)

### Library Web Page with Link to the E-Resources





GOVERNMENT GENERAL DEGREE COLLEGE, KESHIARY

At.-Telipukur: P.O.- Tilaboni Mahisamura: P.S.- Keshiary

Dist- Paschim Medinipur: PIN-721135

www.ggdckeshiary.ac.in

### 3. Purchase of books

### Sample bills of books purchased







|                | EF