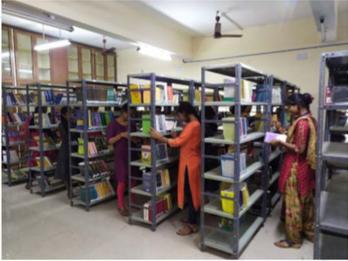

## **GOVERNMENT GENERAL DEGREE COLLEGE, KESHIARY**

At.-Telipukur : P.O.- Tilaboni Mahisamura : P.S.- Keshiary
Dist- Paschim Medinipur : PIN-721135
www.ggdckeshiary.ac.in

Creating and managing Integrated Library Management System (ILMS)

Dedicated workers creating and managing Library Management System (ILMS) for our college library. All the book Barcoding for digital library process is now completed.