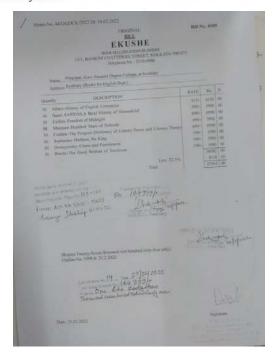

| 1970                                                     |            |           |  |  |  |
|                | THE COUNTY OF THE PARTY OF THE  |                                                          |            |           |  |  |  |





## **GOVERNMENT GENERAL DEGREE COLLEGE, KESHIARY**

At.-Telipukur : P.O.- Tilaboni Mahisamura : P.S.- Keshiary Dist- Paschim Medinipur : PIN-721135 www.ggdckeshiary.ac.in









Purchase bill of KOHA software and other automation related bill: Click here



# GOVERNMENT GENERAL DEGREE COLLEGE, KESHIARY At.-Telipukur: P.O.- Tilaboni Mahisamura: P.S.- Keshiary

At.-Telipukur : P.O.- Tilaboni Mahisamura : P.S.- Keshiary
Dist- Paschim Medinipur : PIN-721135
www.ggdckeshiary.ac.in

### 4. Usage of library

|      |                | 13/12/2023                    |                         |         |            |                             | ISSUE ON