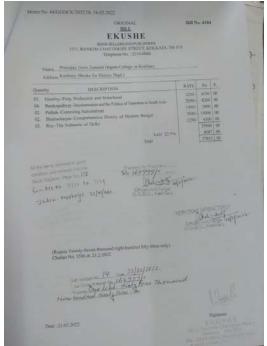

IN-721135
www.ggdckeshiary.ac.in



Creating and managing Integrated Library Management System (ILMS)



Dedicated workers creating and managing Library Management System (ILMS) for our college library. All the book Barcoding for digital library process is now completed.



### **GOVERNMENT GENERAL DEGREE COLLEGE, KESHIARY**

At.-Telipukur : P.O.- Tilaboni Mahisamura : P.S.- Keshiary
Dist- Paschim Medinipur : PIN-721135
www.ggdckeshiary.ac.in

### 2. Open Educational E-Resource Repositories (OER repositories)

### Library Web Page with Link to the E-Resources





GOVERNMENT GENERAL DEGREE COLLEGE, KESHIARY

At.-Telipukur: P.O.- Tilaboni Mahisamura: P.S.- Keshiary

Dist- Paschim Medinipur: PIN-721135

www.ggdckeshiary.ac.in

### 3. Purchase of books

### Sample bills of books purchased







|                | EF