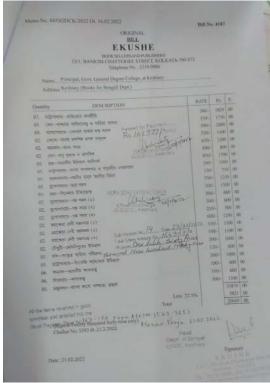

| 1970                                                     |            |           |  |  |  |
|                | THE COUNTY OF THE PARTY OF THE  |                                                          |            |           |  |  |  |





## **GOVERNMENT GENERAL DEGREE COLLEGE, KESHIARY**

At.-Telipukur : P.O.- Tilaboni Mahisamura : P.S.- Keshiary Dist- Paschim Medinipur : PIN-721135 www.ggdckeshiary.ac.in









Purchase bill of KOHA software and other automation related bill: Click here



# GOVERNMENT GENERAL DEGREE COLLEGE, KESHIARY At.-Telipukur: P.O.- Tilaboni Mahisamura: P.S.- Keshiary

At.-Telipukur : P.O.- Tilaboni Mahisamura : P.S.- Keshiary
Dist- Paschim Medinipur : PIN-721135
www.ggdckeshiary.ac.in

### 4. Usage of library

|      |                | 13/12/2023                    |                         |         |            |                             | ISSUE ON