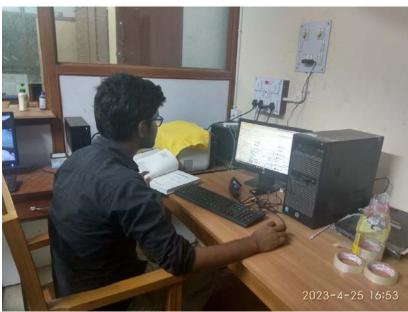

## **GOVERNMENT GENERAL DEGREE COLLEGE, KESHIARY**

At.-Telipukur : P.O.- Tilaboni Mahisamura : P.S.- Keshiary
Dist- Paschim Medinipur : PIN-721135
www.ggdckeshiary.ac.in

Creating and managing Integrated Library Management System (ILMS)

Dedicated workers creating and managing Library Management System (ILMS) for our college library. All the book Barcoding for digital library process is now completed.