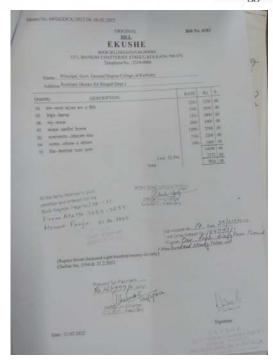

| 1970                                                     |            |           |  |  |  |
|                | THE COUNTY OF THE PARTY OF THE  |                                                          |            |           |  |  |  |





## **GOVERNMENT GENERAL DEGREE COLLEGE, KESHIARY**

At.-Telipukur : P.O.- Tilaboni Mahisamura : P.S.- Keshiary Dist- Paschim Medinipur : PIN-721135 www.ggdckeshiary.ac.in









Purchase bill of KOHA software and other automation related bill: Click here



# GOVERNMENT GENERAL DEGREE COLLEGE, KESHIARY At.-Telipukur: P.O.- Tilaboni Mahisamura: P.S.- Keshiary

At.-Telipukur : P.O.- Tilaboni Mahisamura : P.S.- Keshiary
Dist- Paschim Medinipur : PIN-721135
www.ggdckeshiary.ac.in

### 4. Usage of library

|      |                | 13/12/2023                    |                         |         |            |                             | ISSUE ON