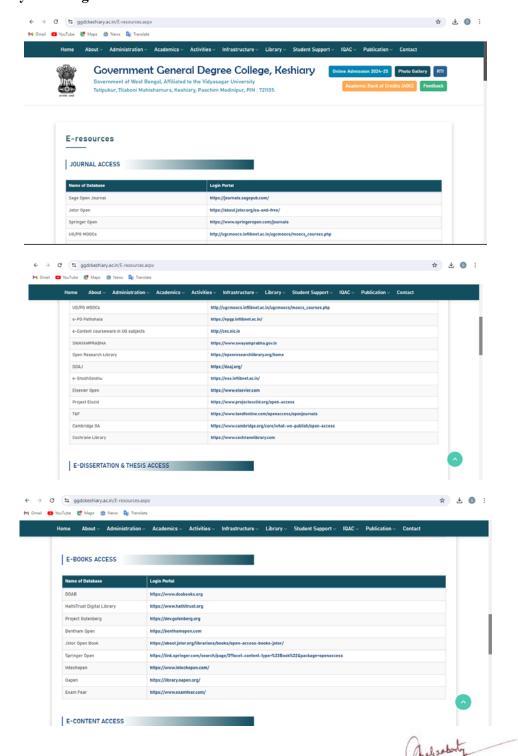

### 2. Open Educational E-Resource Repositories (OER repositories)

### Library Web Page with Link to the E-Resources

GOVERNMENT GENERAL DEGREE COLLEGE, KESHIARY

At.-Telipukur: P.O.- Tilaboni Mahisamura: P.S.- Keshiary

Dist- Paschim Medinipur: PIN-721135

www.ggdckeshiary.ac.in