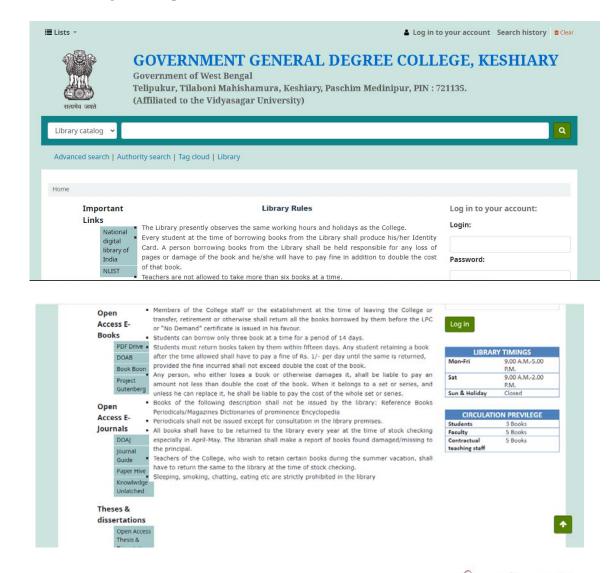

### 1. Integrated Library Management System (ILMS)

Users can access the online catalogue of books (OPAC) using the following link: http://34.70.201.32:85/

The Integrated Library Management Software used is **KOHA** (Open-Source Software), the version is 22.11.10.000, and digitization initiated since 2023 is almost 80% completed and remaining is under process.

### Library Web Page with Link to the E-Resources

GOVERNMENT GENERAL DEGREE COLLEGE, KESHIARY

At.-Telipukur: P.O.- Tilaboni Mahisamura: P.S.- Keshiary

Dist- Paschim Medinipur: PIN-721135

www.ggdckeshiary.ac.in