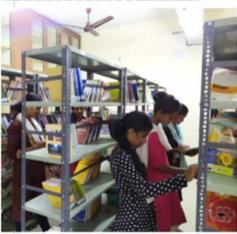

## **GOVERNMENT GENERAL DEGREE COLLEGE, KESHIARY**

At.-Telipukur : P.O.- Tilaboni Mahisamura : P.S.- Keshiary
Dist- Paschim Medinipur : PIN-721135
www.ggdckeshiary.ac.in

Creating and managing Integrated Library Management System (ILMS)

Dedicated workers creating and managing Library Management System (ILMS) for our college library. All the book Barcoding for digital library process is now completed.